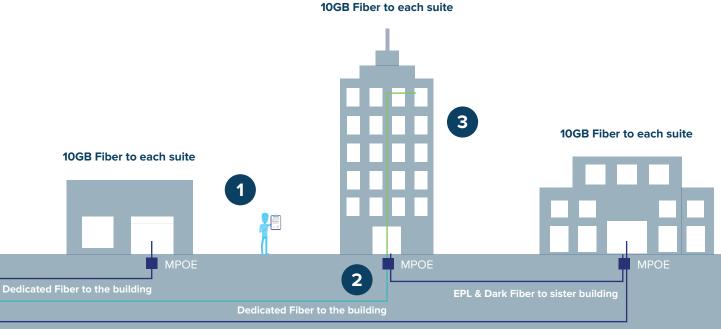

### How it Works:

Sign Access Agreement. Timing varies based on complexity of agreement 2

PAXIO pulls fiber into the building. *Between 1 to 6 months depending on the proximity of the fiber to the property.* 

PAXIO connects the units with dedicated fiber. Takes approximately 1 to 2 months but may vary depending on the building infrastructure.

3

Dedicated Fiber to the building